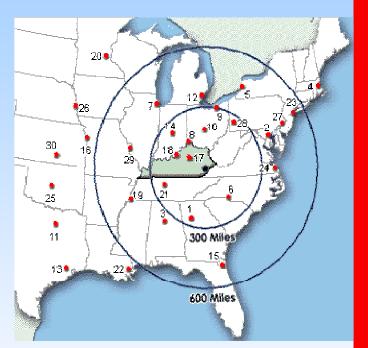

# Location Location What a Days Drive Gets You

# Percent of U.S. Within A Days Drive of Gateway Park

| A Days Drive of Gateway Park |     |  |
|------------------------------|-----|--|
| Population                   | 60% |  |
| Personal Income              | 55% |  |
| Retail Sales                 | 50% |  |
| Manufacturing                | 55% |  |

#### **Location:**

• Within a day's drive of 60%

of the US population

• Adjacent to US 23 four-lane highway