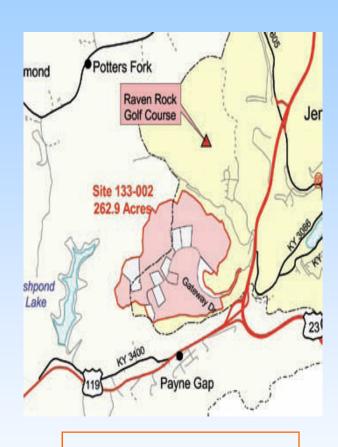

# GATEWAY REGIONAL BUSINESS PARK

Pike, Letcher, Knott Floyd County, Kentucky

# **Discover Unlimited Possibilities!**

County: Letcher

City: Jenkins

## **Transportation**

Nearest Interstate: 45.0 miles

General highway access description:

Gateway Drive connects to fourlane US 23/119 directly east of site

Nearest Airport: Lonesome Pine

Airport - 18 miles south